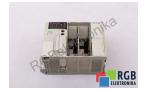

## Repair TSX3721101 SCHNEIDER ELECTRIC

We will repair every SCHNEIDER ELECTRIC device. If you cannot find the device that interests you, please contact us. We collect the devices **free of charge** via a courier or in person, thanks to which we are able to carry out the repair within several hours. We will diagnose your equipment **for free**, and if you do not decide on our service, you will not incur any costs. We offer **24 months warranty** for all completed repairs. We are available 24/7, also at weekends and on holidays. **Call us 24/7**: +48 71 750 09 77 and receive immediate help.

## SPECIFICATIONS

| MANUFACTURER | SCHNEIDER ELECTRIC          |
|--------------|-----------------------------|
| MODEL        | TSX3721101                  |
| CATEGORY     | PLC Systems                 |
| DIMENSIONS   | 15.0 cm x 15.0 cm x 23.0 cm |
| WEIGHT       | 3.0 kg                      |